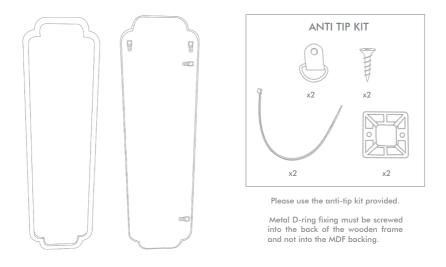

## SAFIRA FLOOR LENGTH MIRROR

Wall Fixings are not provided.

Wall fixing must be selected according to the type of wall and the weight of item to be hung. We recommend seeking professional advice before selecting fixings.

Check the mirror periodically to ensure fittings are secure.

Oliver Bonas Unit F, Davis Road Industrial Park Chessington KT9 1TQ Oliver Bonas Ireland Ltd The Black Church St Mary's Place Dublin 7 Republic of Ireland