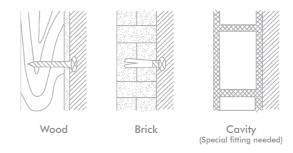

## SAFIRA FLOOR LENGTH MIRROR

Wall Fixings are not provided.

Wall fixing must be selected according to the type of wall and the weight of item to be hung. We recommend seeking professional advice before selecting fixings.